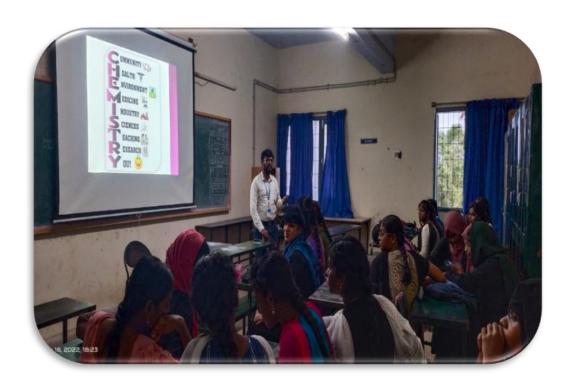

Dr. N. Mujafarkani, Placement Officer, Department of Chemistry (SF) delivered a lecture on "Careers in Chemistry". The session mainly focused undergraduate chemistry majors begin to be concerned about career aspects for their chosen course of study. However, there are a number of other career paths available to graduate chemists. Some of these are described briefly and references made to additional resources.

Careers and career paths are an obvious to concern of all, not exclusive to, but especially to students. Completing your bachelors in chemistry can provide you with exciting employment opportunities across multiple fields in both the private and public sectors. In this session, the discussion is mainly focussed after UG chemistry graduation, list relevant career opportunities and explains how you can start your career after a B.Sc. Chemistry degree.