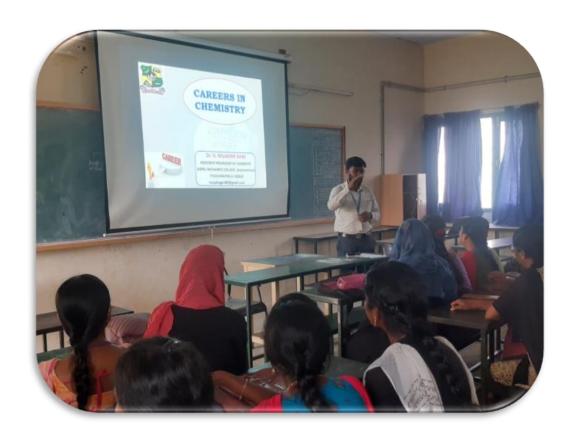

### REPORT (Lecture-5)

Placement Cell of Department of Chemistry, Jamal Mohamed College, organized a special lecture program for the women students of B.Sc., on the topic "Careers in Chemistry" on 16.06.2022 @ 3.30pm at LH-204.

Dr. N. Mujafarkani, Placement Officer, Department of Chemistry (SF) delivered a lecture on "Careers in Chemistry". The session mainly focused undergraduate chemistry majors begin to be concerned about career aspects for their chosen course of study. However, there are a number of other career paths available to graduate chemists. Some of these are described briefly and references made to additional resources.

Dr. N. Mujafarkani, Placement Officer (SF-Men) delivering the special lecture